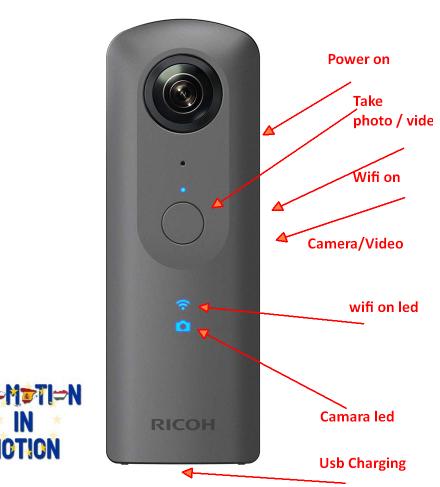

### 1. Power on the Camera:

• Press and hold the power button until the camera's indicator lights up. The camera will start up, and the indicator will turn blue.

### 2. Capture Photos:

- To take a 360-degree photo, press the shutter button (the big round button) on the front of
- You can also use the Theta mobile app (available for iOS and Android) to remotely control the camera and capture photos.

# 3. Capture Videos:

- To record a 360-degree video, switch the camera to video mode by pressing the mode button (next to the power button) until the video indicator lights up.
- Press the shutter button to start and stop recording.

## 6. Charging and Storage:

- The Theta S camera has internal storage, but it's a good idea to use a microSD card for additional storage.
- Charge the camera using the included USB cable and a USB power source. The battery is non-removable.