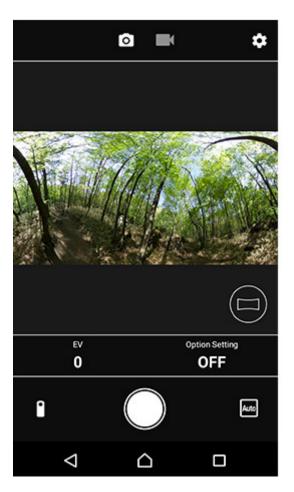

### 7. Camera app

The camera has a app for main SO like

Apple: <a href="https://apps.apple.com/es/app/ricoh-theta/id1023254741">https://apps.apple.com/es/app/ricoh-theta/id1023254741</a>

Android: <a href="https://play.google.com/store/apps/details?id=com.theta360&hl=es-419&gl=US">https://play.google.com/store/apps/details?id=com.theta360&hl=es-419&gl=US</a>

In this app you can download the photos conecting by wifi