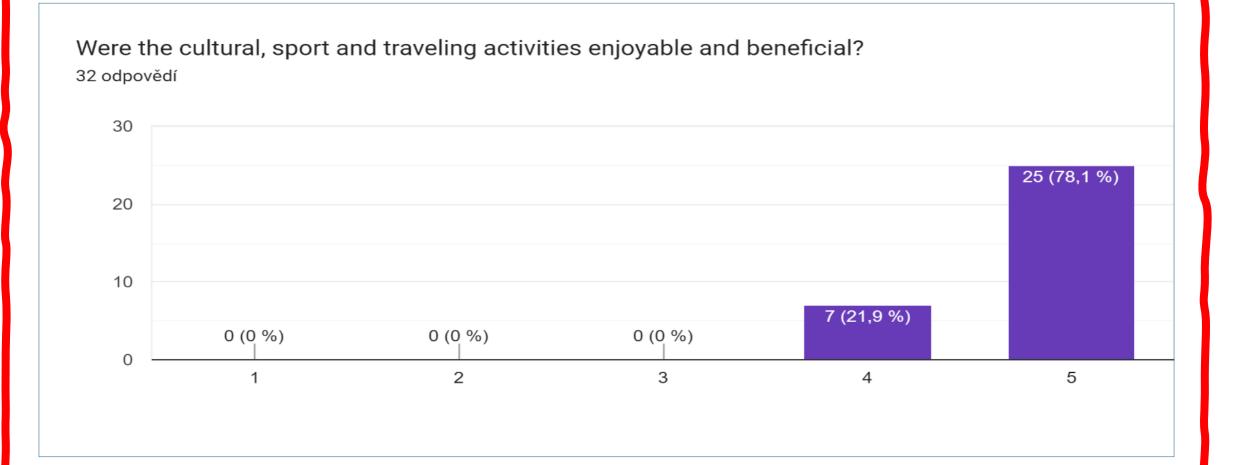

# Co-funded by the European Union



## Final evaluation - students **PROMOTION IN MOTION**









## How would you evaluate the quality of the workshops and lectures? 32 odpovědí







# What do you evaluate as the greatest benefit for your personal development?

- -Language skills
- Communication skills
- Traveling
- Meeting new friends



# What would you suggest to improve?

## -nothing -more activities -the communication between students

### How would you evaluate the level of communication among the participants and tutors? <sup>32 odpovědí</sup>









#### Have you improved your language skills? 32 odpovědí



#### Have you learned about marketing? 32 odpovědí