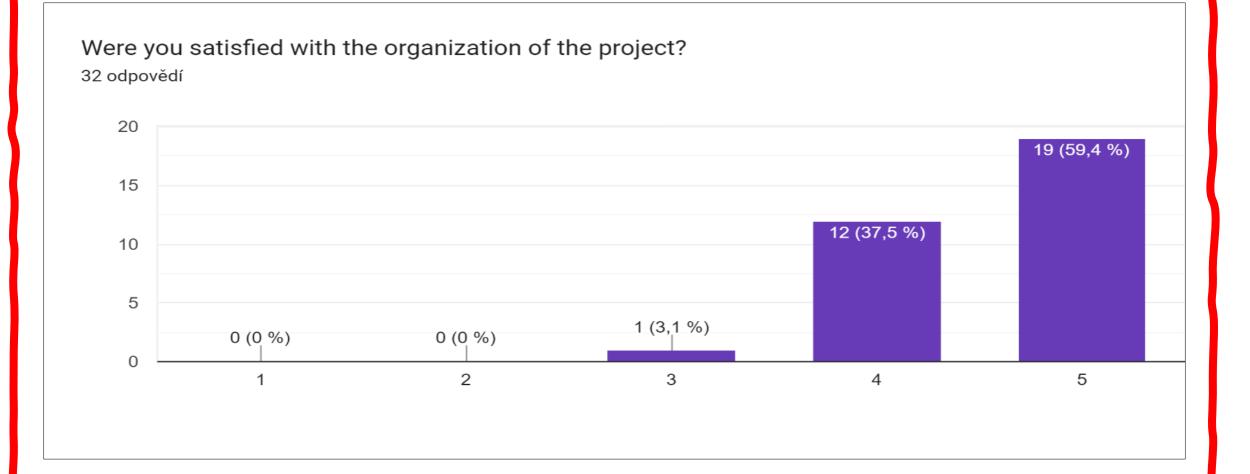

## How would you evaluate the quality of the workshops and lectures? 32 odpovědí