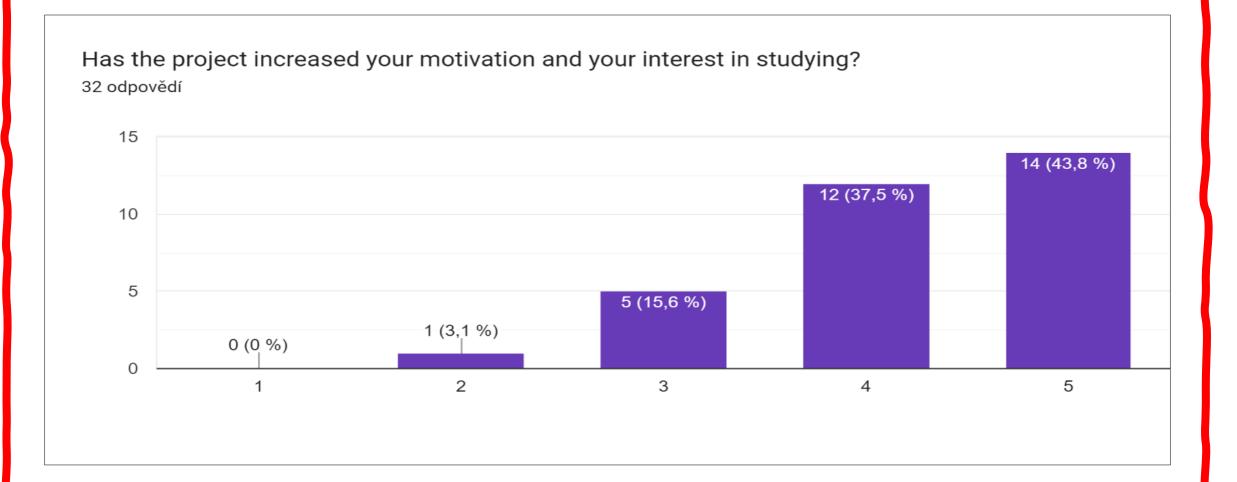

# Co-funded by the European Union



## Final evaluation - students **PROMOTION IN MOTION**









## How would you evaluate the quality of the workshops and lectures? 32 odpovědí







# What do you evaluate as the greatest benefit for your personal development?

- -Language skills
- Communication skills
- Traveling
- Meeting new friends



# What would you suggest to improve?

## -nothing -more activities -the communication between students

### How would you evaluate the level of communication among the participants and tutors? <sup>32 odpovědí</sup>









#### Have you improved your language skills? 32 odpovědí



#### Have you learned about marketing? 32 odpovědí