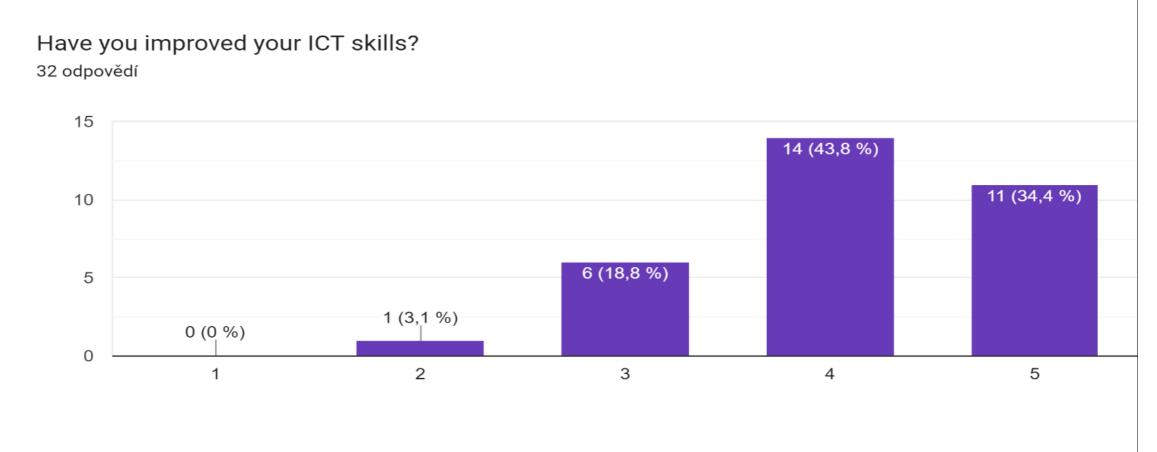

# Co-funded by the European Union



## Final evaluation - students **PROMOTION IN MOTION**









## How would you evaluate the quality of the workshops and lectures? 32 odpovědí







# What do you evaluate as the greatest benefit for your personal development?

- -Language skills
- Communication skills
- Traveling
- Meeting new friends



# What would you suggest to improve?

## -nothing -more activities -the communication between students

### How would you evaluate the level of communication among the participants and tutors? <sup>32 odpovědí</sup>









#### Have you improved your language skills? 32 odpovědí



#### Have you learned about marketing? 32 odpovědí