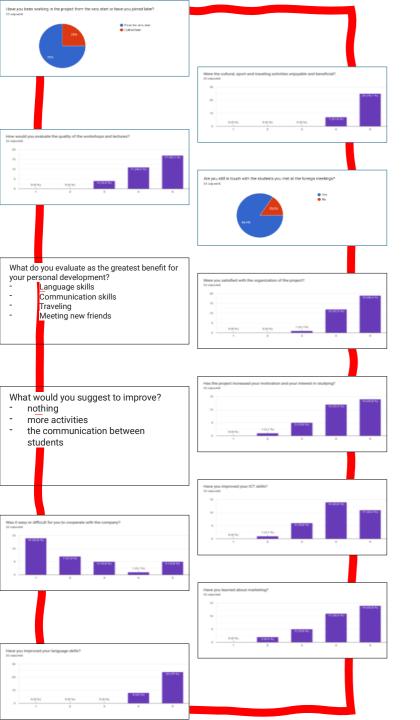

## How would you evaluate the quality of the workshops and lectures? 32 odpovědí

# What do you evaluate as the greatest benefit for your personal development?

- -Language skills
- Communication skills
- Traveling
- Meeting new friends

# What would you suggest to improve?

## -nothing -more activities -the communication between students

#### Have you improved your language skills? 32 odpovědí

#### Have you learned about marketing? 32 odpovědí