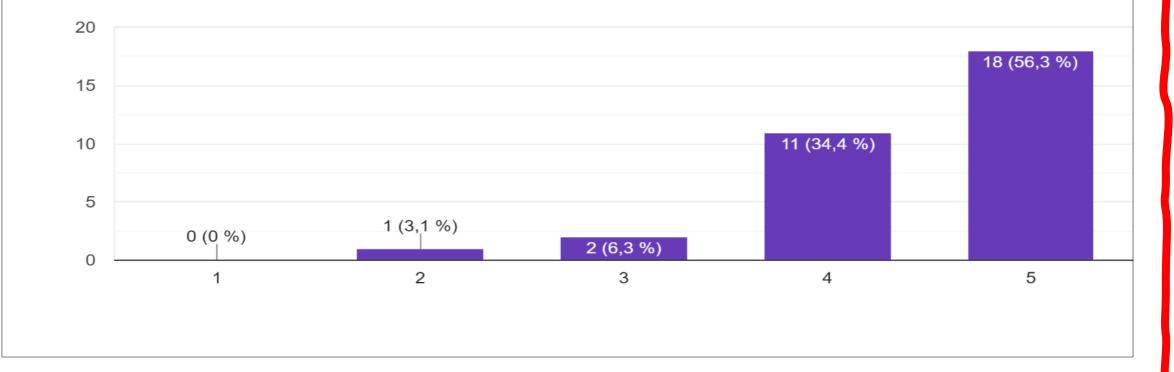

### How would you evaluate the level of communication among the participants and tutors? <sup>32 odpovědí</sup>