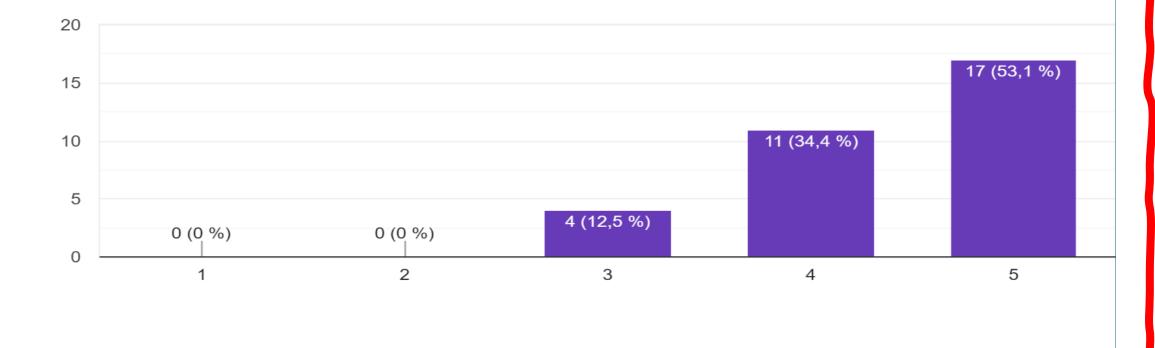

# Co-funded by the European Union



## Final evaluation - students **PROMOTION IN MOTION**









## How would you evaluate the quality of the workshops and lectures? 32 odpovědí







# What do you evaluate as the greatest benefit for your personal development?

- -Language skills
- Communication skills
- Traveling
- Meeting new friends



# What would you suggest to improve?

## -nothing -more activities -the communication between students

### How would you evaluate the level of communication among the participants and tutors? <sup>32 odpovědí</sup>









#### Have you improved your language skills? 32 odpovědí



#### Have you learned about marketing? 32 odpovědí