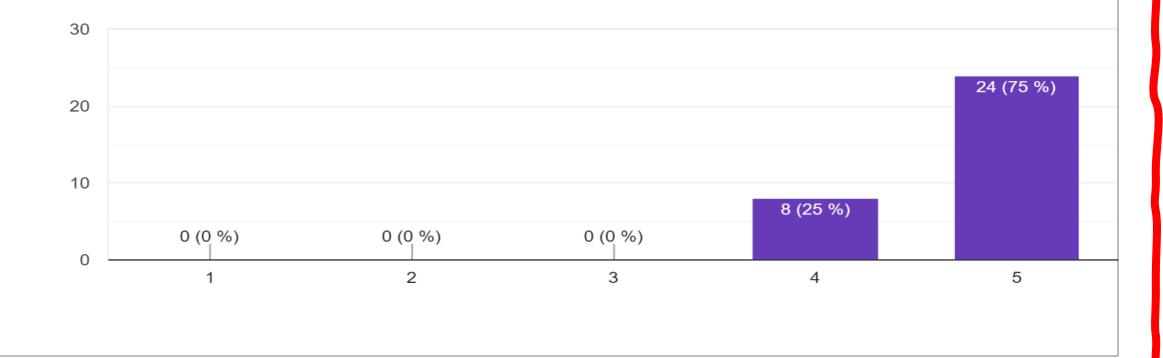

### How would you evaluate the level of communication among the participants and tutors? <sup>32 odpovědí</sup>