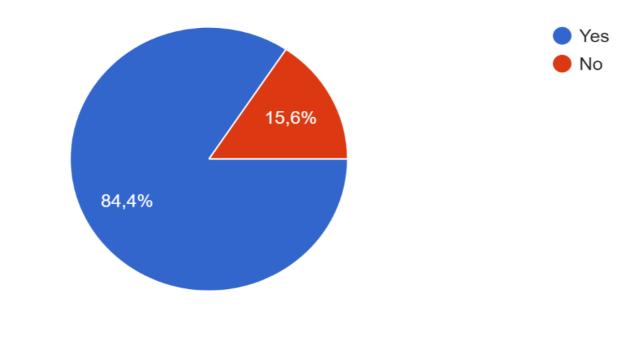

# Co-funded by the European Union



## Final evaluation - students **PROMOTION IN MOTION**









## How would you evaluate the quality of the workshops and lectures? 32 odpovědí







# What do you evaluate as the greatest benefit for your personal development?

- -Language skills
- Communication skills
- Traveling
- Meeting new friends



# What would you suggest to improve?

## -nothing -more activities -the communication between students

### How would you evaluate the level of communication among the participants and tutors? <sup>32 odpovědí</sup>









#### Have you improved your language skills? 32 odpovědí



#### Have you learned about marketing? 32 odpovědí