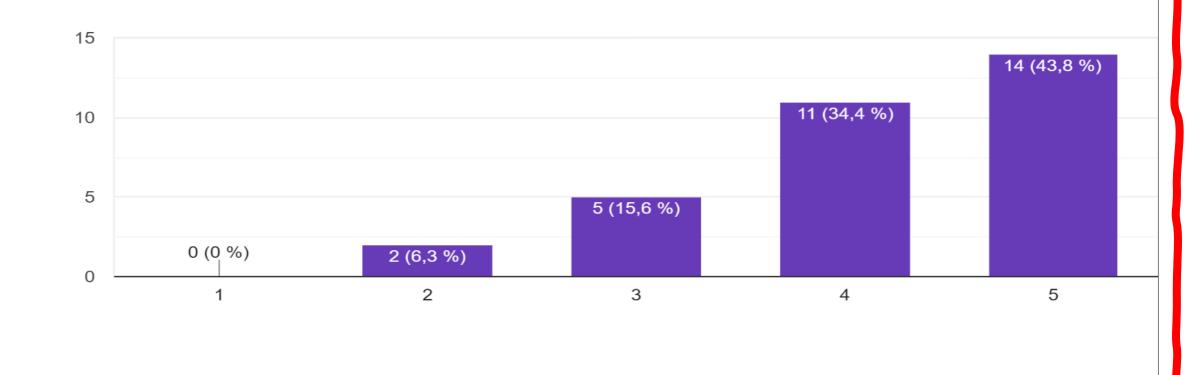

# Co-funded by the European Union



## Final evaluation - students **PROMOTION IN MOTION**









## How would you evaluate the quality of the workshops and lectures? 32 odpovědí







# What do you evaluate as the greatest benefit for your personal development?

- -Language skills
- Communication skills
- Traveling
- Meeting new friends



# What would you suggest to improve?

## -nothing -more activities -the communication between students

### How would you evaluate the level of communication among the participants and tutors? <sup>32 odpovědí</sup>









#### Have you improved your language skills? 32 odpovědí



#### Have you learned about marketing? 32 odpovědí