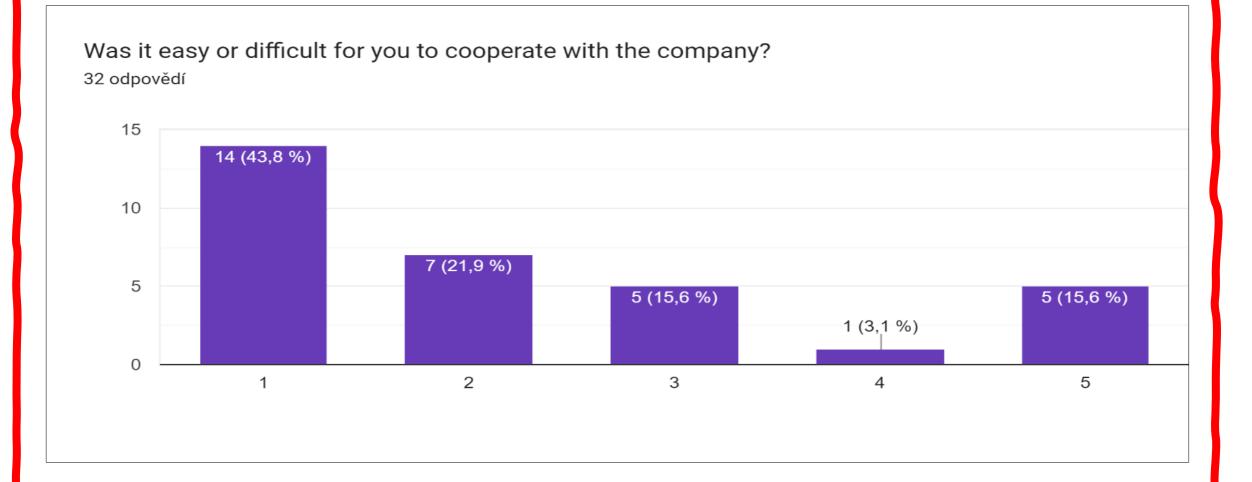

## How would you evaluate the quality of the workshops and lectures? 32 odpovědí