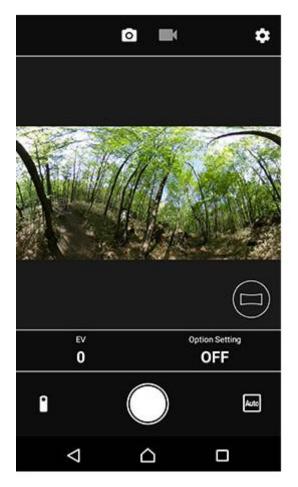

#### 7. Camera app

The camera has a app for main SO like

Apple : <u>https://apps.apple.com/es/app/ricoh-theta/id1023254741</u>

Android: <u>https://play.google.com/store/apps/details?id=com.theta360&hl=es\_419&gl=US</u>

In this app you can download the photos conecting by wifi