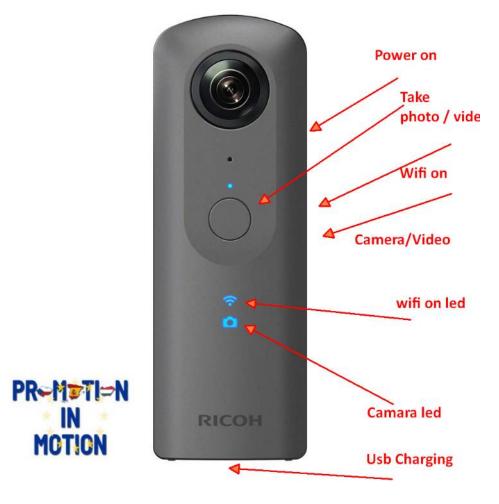

## 1. Power on the Camera:

• Press and hold the power button until the camera's indicator lights up. The camera will start up, and the indicator will turn blue.

# 2. Capture Photos:

- To take a 360-degree photo, press the shutter button (the big round button) on the front of the camera.
- You can also use the Theta mobile app (available for iOS and Android) to remotely control the camera and capture photos.

# 3. Capture Videos:

- To record a 360-degree video, switch the camera to video mode by pressing the mode button (next to the power button) until the video indicator lights up.
- Press the shutter button to start and stop recording.

#### 4. Adjust Settings:

- You can change settings like exposure, ISO, and white balance through the mobile app or the camera's settings menu.
- Use the Theta app to configure settings and control the camera remotely via Wi-Fi.

#### 6. Charging and Storage:

- The Theta S camera has internal storage, but it's a good idea to use a microSD card for additional storage.
- Charge the camera using the included USB cable and a USB power source. The battery is non-removable.